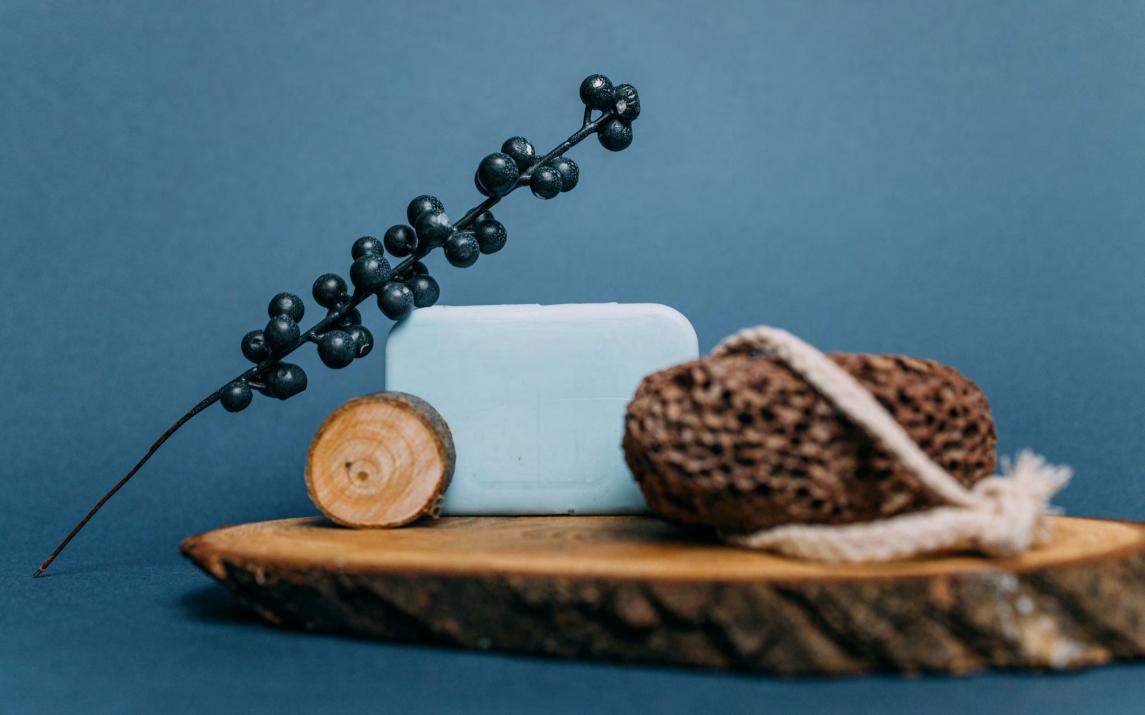

## WILKESON LINEN



#### GROUPIE PLUS NILE

ARMADA MARINE











#### GROUPIE PLUS NILE







#### BERNARD BRONCO

FORT MORGAN PLUS DEPTH UV ISLAND HOPPER DEEP SEA









#### COZY PLUS MOONSTONE



#### STATEL (P) IS CHARCOAL

#### AERIAL CEDAR



UV RIGHT ANGLE PLUS ADMIRAL

#### COZY PLUS HYDRO



## PAL SUNGARI PLUS AQUAMARINE



#### BERNARD CABIN







#### HEDGES VERDIGRIS

BERNARD BARREL



# 2



WILKESON BLUEGRASS BONUS POINTS PLUS SALT BAY



#### GROUPIE PLUS MIST



#### SHACKLETON FLINT





## PAL MAKEIT RAIN PLUS CANCUN

#### AERIAL MANGO

#### BERNARD BARREL

#### PALERMO PLUS ROYAL



### GROUPIE PLUS MIST

BONUS POINTS **A**Phr SALT BA





#### AERIAL MANGO

SHACKLETON WOLF



UV ROUGH DIAM PLUS NIMBUS

#### GROUPIE PLUS PEWTER



## PALERMO PLUS SUGARCANE





# OGUNQUIT PLUS







UV ISLAND HOPPER DEEP SEA

OGUNQUIT PLUS CINDER



## COZY PLUS MOONSTON