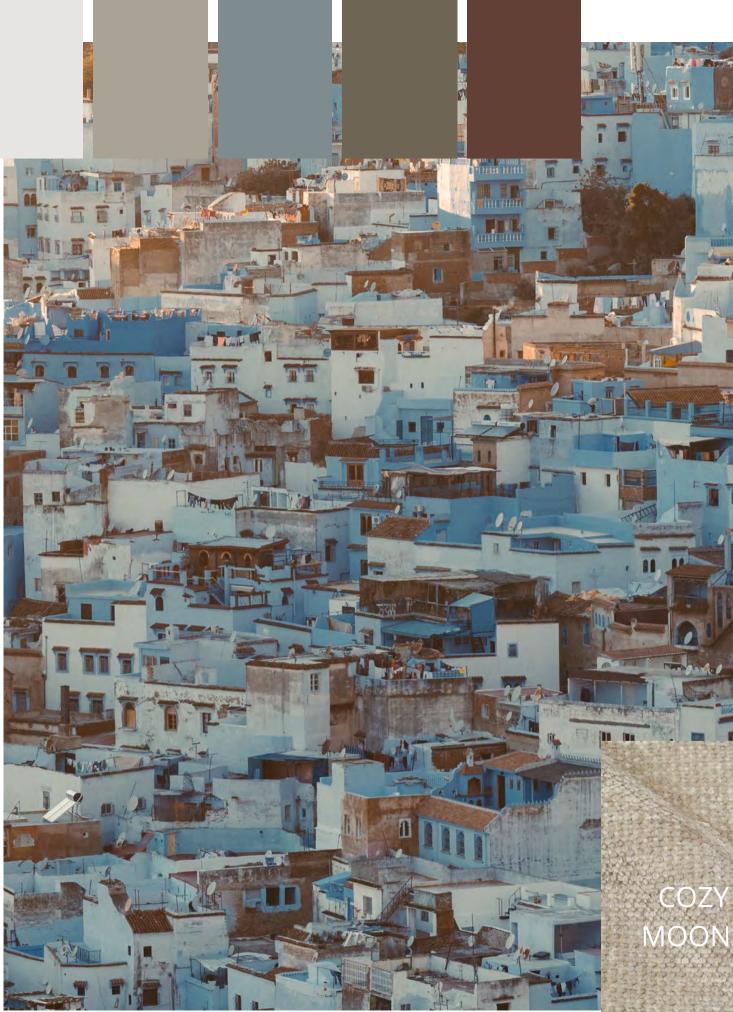

## WILKESON LINEN



#### GROUPIE PLUS NILE

ARMADA MARINE











#### GROUPIE PLUS NILE







#### BERNARD BRONCO

FORT MORGAN PLUS DEPTH UV ISLAND HOPPER DEEP SEA









#### COZY PLUS MOONSTONE



#### STATEL (P) IS CHARCOAL

#### AERIAL CEDAR



UV RIGHT ANGLE PLUS ADMIRAL

#### COZY PLUS HYDRO



## PAL SUNGARI PLUS AQUAMARINE



#### BERNARD CABIN







#### HEDGES VERDIGRIS

BERNARD BARREL



# 2



WILKESON BLUEGRASS BONUS POINTS PLUS SALT BAY



#### GROUPIE PLUS MIST



#### SHACKLETON FLINT





## PAL MAKEIT RAIN PLUS CANCUN

#### AERIAL MANGO

#### BERNARD BARREL

#### PALERMO PLUS ROYAL



### GROUPIE PLUS MIST

BONUS POINTS **A**Phr SALT BA





#### AERIAL MANGO

SHACKLETON WOLF



UV ROUGH DIAM PLUS NIMBUS

#### GROUPIE PLUS PEWTER



## PALERMO PLUS SUGARCANE





# OGUNQUIT PLUS







UV ISLAND HOPPER DEEP SEA

OGUNQUIT PLUS CINDER



## COZY PLUS MOONSTONE



# MOD CHILL'N PLUS CORAL

# UV SEASIDE HTS PLUS CONFETTI

#### AERIAL